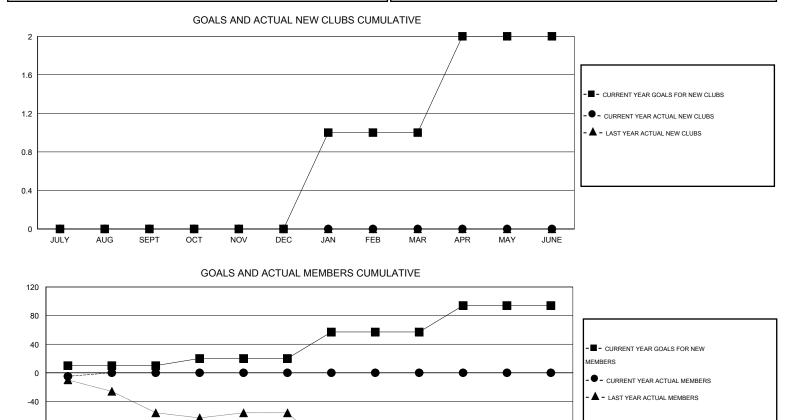

## GMT: CARL HARRELL

| LOCATION SOUTH CAROLINA | ł |
|-------------------------|---|
|-------------------------|---|

| Clubs                 |                  |                     |                            | Members                     |               |                    |                                  |                              |                             |
|-----------------------|------------------|---------------------|----------------------------|-----------------------------|---------------|--------------------|----------------------------------|------------------------------|-----------------------------|
| RESULTS FOR 2014-2015 |                  |                     |                            | RESULTS FOR 2014-2015       |               |                    |                                  |                              |                             |
| QUARTER               | NEW CLUB<br>GOAL | ACTUAL NEW<br>CLUBS | ACTUAL<br>DROPPED<br>CLUBS | ACTUAL NET<br>GAIN/<br>LOSS | QUARTER       | NEW MEMBER<br>GOAL | ACTUAL TOTAL<br>MEMBERS<br>ADDED | ACTUAL<br>DROPPED<br>MEMBERS | ACTUAL NET<br>GAIN/<br>LOSS |
| JULY/AUG/SEPT         | 0                | 0                   | 1                          | -1                          | JULY/AUG/SEPT | 10                 | 4                                | 9                            | -5                          |
| OCT/NOV/DEC           | 0                | 0                   | 0                          | 0                           | OCT/NOV/DEC   | 10                 | 0                                | 0                            | 0                           |
| JAN/FEB/MAR           | 1                | 0                   | 0                          | 0                           | JAN/FEB/MAR   | 37                 | 0                                | 0                            | 0                           |
| APR/MAY/JUNE          | 1                | 0                   | 0                          | 0                           | APR/MAY/JUNE  | 37                 | 0                                | 0                            | 0                           |

-80 -120 -160 JULY AUG SEPT OCT DEC JAN FEB MAR APR JUNE NOV MAY 16

| DROPPED CLUBS: 1 | 3 CLUBS OF 38 ADDED 1 OR MORE | GENDER DISTRIBUTION   | GENDER DISTRIBUTION |  |  |
|------------------|-------------------------------|-----------------------|---------------------|--|--|
|                  | NEW MEMBERS                   | MALE 755 (71.09%)     |                     |  |  |
|                  |                               | FEMALE 307 (28.91%)   |                     |  |  |
| DROPPED MEMBERS  |                               |                       |                     |  |  |
| DECEASED 2       | CLICK HERE FOR HEALTH         |                       | 252                 |  |  |
| CLUB CANCELLED 0 | ASSESSMENT DATA               | FAMILY UNIT MEMBERS   | _                   |  |  |
| OTHER 7          |                               | HEAD OF HOUSEHOLD     | 123                 |  |  |
| TOTAL 9          |                               | NON-HEAD OF HOUSEHOLD | 129                 |  |  |